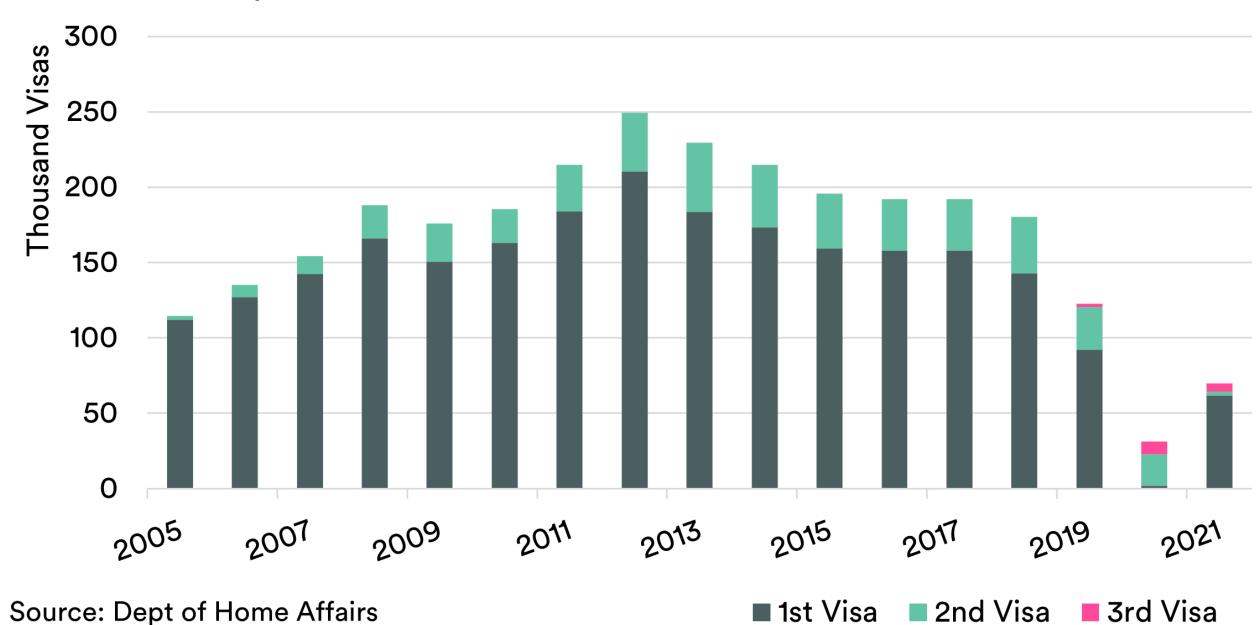

on in computing science and agribusiness
- Experience in UK, Europe and Australia.
- Former commercial pig farmer



## What we'll talk about today

- What is driving input costs
- Chemicals
- Fertilizer
- Fuel
- Labour

Subscribe to the free

service

www.episode3.net

Follow us on Twitter

@Episode3net

@Meat\_Watcher

@WheatWatcher

@AgWatchers



Inputs



episode3

# What drove fertilizer markets higher?





## **NL Gas Price (Monthly Average)**





Source: Refinitiv, CRU, TEM

Gas — Urea

#### **Gas and Glyphosate**









**—**Petrol

Diesel











Source: Central banks







## **Unemployment Rate**



#### Net Migration - Australia



Source: ABS, AgWatchers

#### Visa Arrivals Australia - Annual Change 2020 to 2021





Source: ABS, EP3

## **Granted Backpacker Visas**



British citizens as % of all backpackers