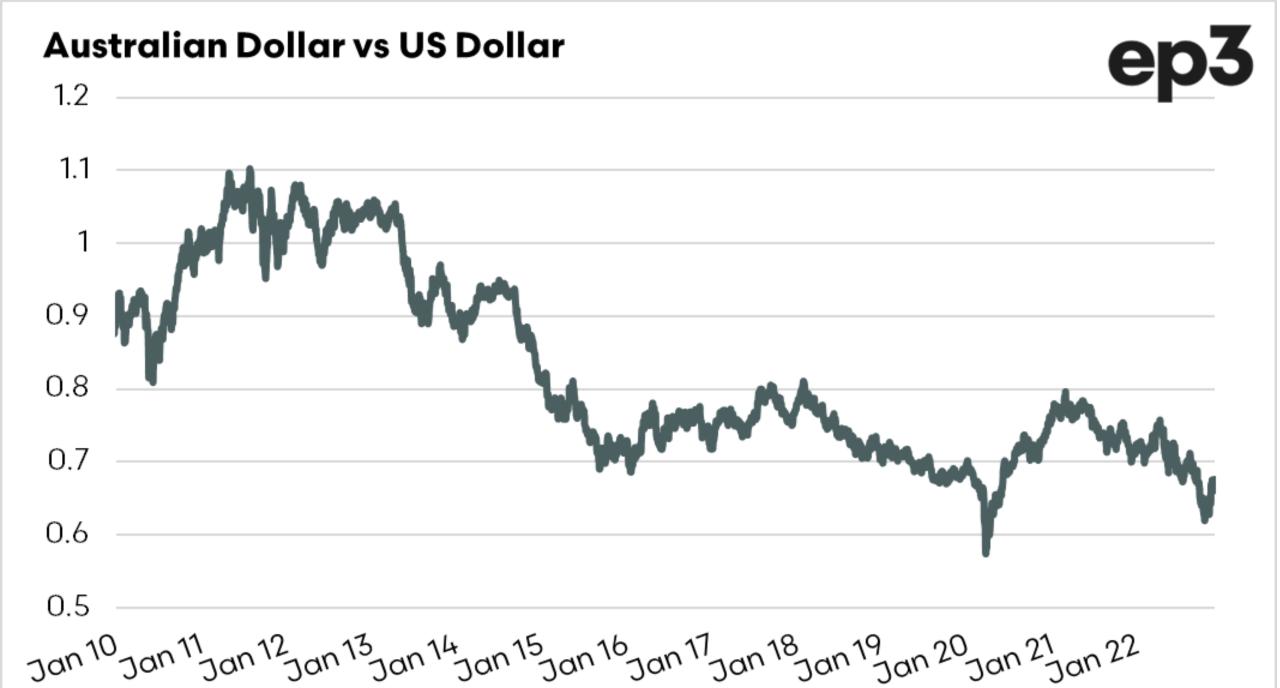

for clients

Subscribe to the free

service

www.episode3.net

Follow us on Twitter

- @Episode3net
- @Meat\_Watcher
- @WheatWatcher
- @AgWatchers

## Who am I

- Background in commodity markets.
- Education in computing science and agribusiness
- Experience in UK, Europe and Australia.
- Former commercial pig farmer



## What we'll talk about today

- What is driving input costs
- Chemicals
- Fertilizer
- Fuel
- Labour

Subscribe to the free

service

www.episode3.net

Follow us on Twitter

@Episode3net

@Meat\_Watcher

@WheatWatcher

@AgWatchers



Inputs



episode3

# What drove fertilizer markets higher?





## **NL Gas Price (Monthly Average)**





Source: Refinitiv, CRU, TEM

Gas — Urea

#### **Gas and Glyphosate**









**—**Petrol

Diesel











Source: Central banks







## **Unemployment Rate**



#### Net Migration - Australia



Source: ABS, AgWatchers

#### Visa Arrivals Australia - Annual Change 2020 to 2021





Source: ABS, EP3

## **Granted Backpacker Visas**



British citizens as % of all backpackers