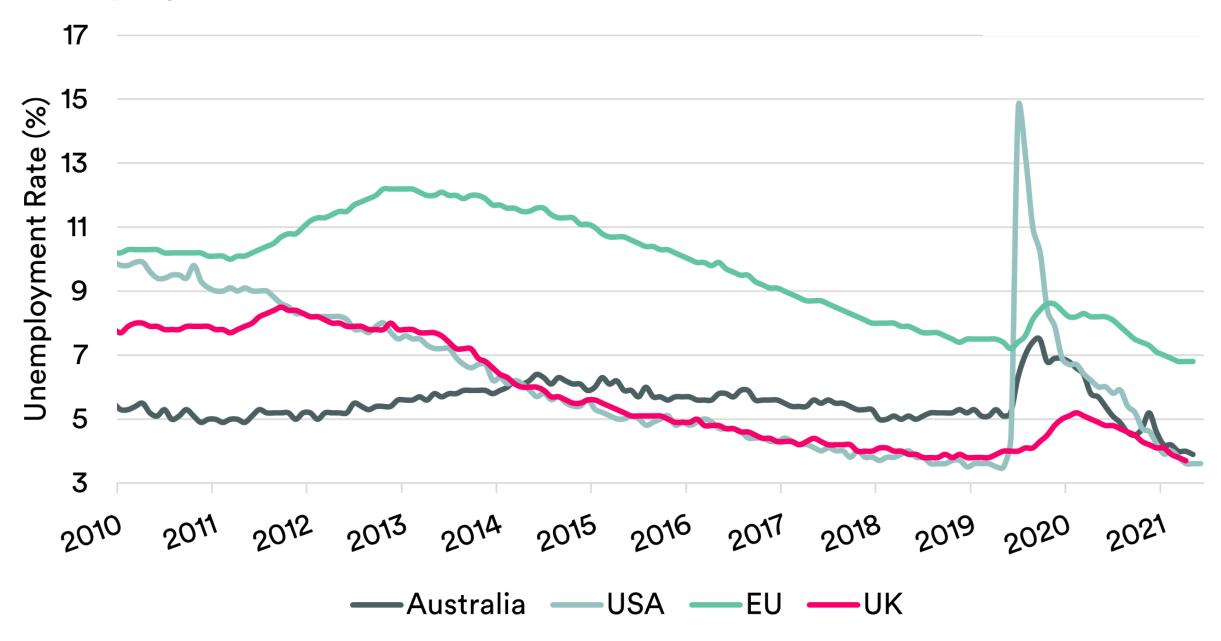

free

service

www.episode3.net

Follow us on Twitter

- @Episode3net
- @Meat\_Watcher
- @WheatWatcher
- @AgWatchers

## Who am I

- Background in commodity markets.
- Education in computing science and agribusiness
- Experience in UK, Europe and Australia.
- Former commercial pig farmer



## What we'll talk about today

- What is driving input costs
- Chemicals
- Fertilizer
- Fuel
- Labour

Subscribe to the free

service

www.episode3.net

Follow us on Twitter

@Episode3net

@Meat\_Watcher

@WheatWatcher

@AgWatchers



Inputs



episode3

# What drove fertilizer markets higher?





## **NL Gas Price (Monthly Average)**





Source: Refinitiv, CRU, TEM

Gas — Urea

#### **Gas and Glyphosate**









**—**Petrol

Diesel











Source: Central banks







## **Unemployment Rate**



#### Net Migration - Australia



Source: ABS, AgWatchers

#### Visa Arrivals Australia - Annual Change 2020 to 2021





Source: ABS, EP3

## **Granted Backpacker Visas**



British citizens as % of all backpackers