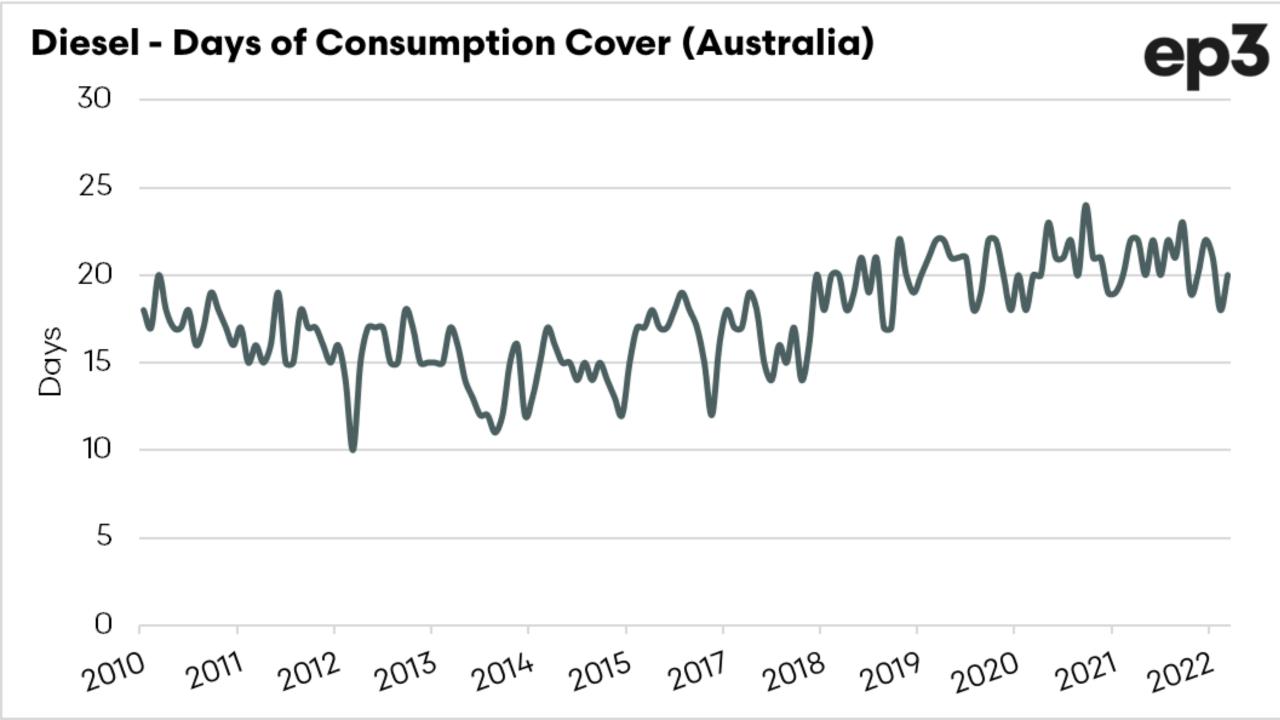

public reports
  - Bespoke work for clients

Subscribe to the free

service

www.episode3.net

Follow us on Twitter

- @Episode3net
- @Meat\_Watcher
- @WheatWatcher
- @AgWatchers

## Who am I

- Background in commodity markets.
- Education in computing science and agribusiness
- Experience in UK, Europe and Australia.
- Former commercial pig farmer



## What we'll talk about today

- What is driving input costs
- Chemicals
- Fertilizer
- Fuel
- Labour

Subscribe to the free

service

www.episode3.net

Follow us on Twitter

@Episode3net

@Meat\_Watcher

@WheatWatcher

@AgWatchers



Inputs



episode3

# What drove fertilizer markets higher?





## **NL Gas Price (Monthly Average)**





Source: Refinitiv, CRU, TEM

Gas — Urea

#### **Gas and Glyphosate**









**—**Petrol

Diesel











Source: Central banks







## **Unemployment Rate**



#### Net Migration - Australia



Source: ABS, AgWatchers

#### Visa Arrivals Australia - Annual Change 2020 to 2021





Source: ABS, EP3

## **Granted Backpacker Visas**



British citizens as % of all backpackers