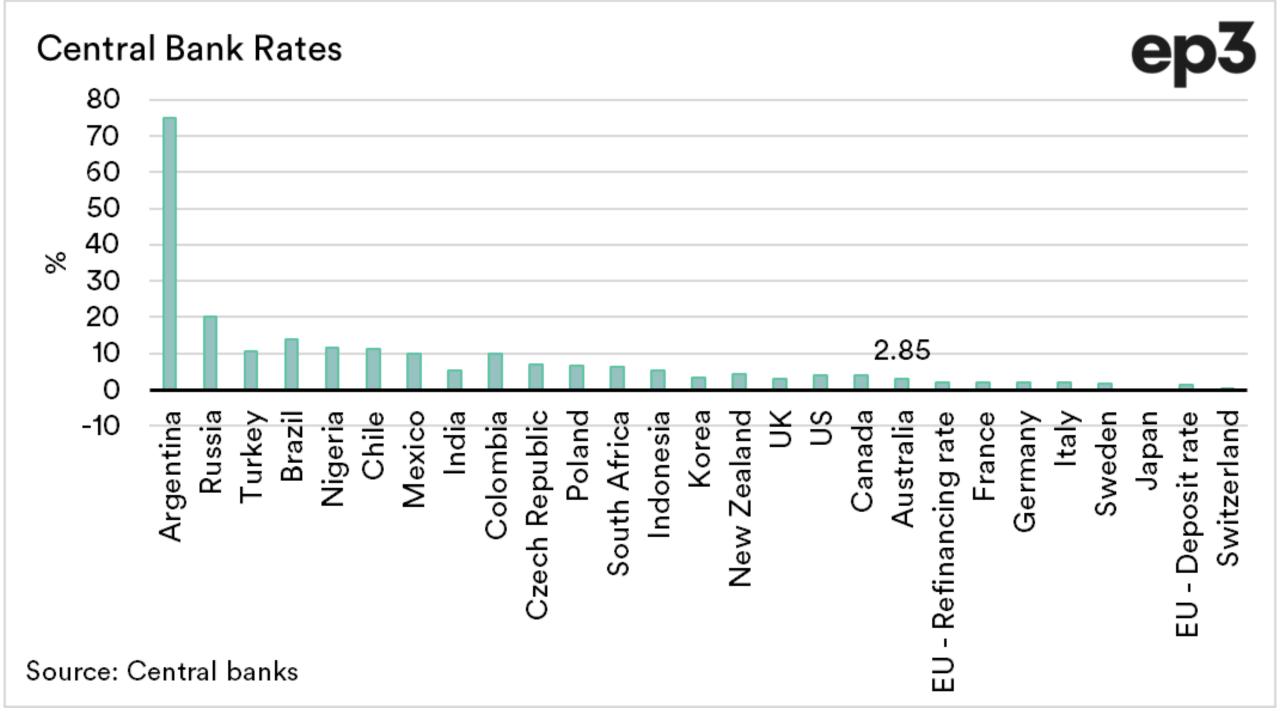

k for clients

Subscribe to the free

service

www.episode3.net

Follow us on Twitter

- @Episode3net
- @Meat\_Watcher
- @WheatWatcher
- @AgWatchers

## Who am I

- Background in commodity markets.
- Education in computing science and agribusiness
- Experience in UK, Europe and Australia.
- Former commercial pig farmer



## What we'll talk about today

- What is driving input costs
- Chemicals
- Fertilizer
- Fuel
- Labour

Subscribe to the free

service

www.episode3.net

Follow us on Twitter

@Episode3net

@Meat\_Watcher

@WheatWatcher

@AgWatchers



Inputs



episode3

# What drove fertilizer markets higher?





## **NL Gas Price (Monthly Average)**





Source: Refinitiv, CRU, TEM

Gas — Urea

#### **Gas and Glyphosate**









**—**Petrol

Diesel











Source: Central banks







## **Unemployment Rate**



#### Net Migration - Australia



Source: ABS, AgWatchers

#### Visa Arrivals Australia - Annual Change 2020 to 2021





Source: ABS, EP3

## **Granted Backpacker Visas**



British citizens as % of all backpackers