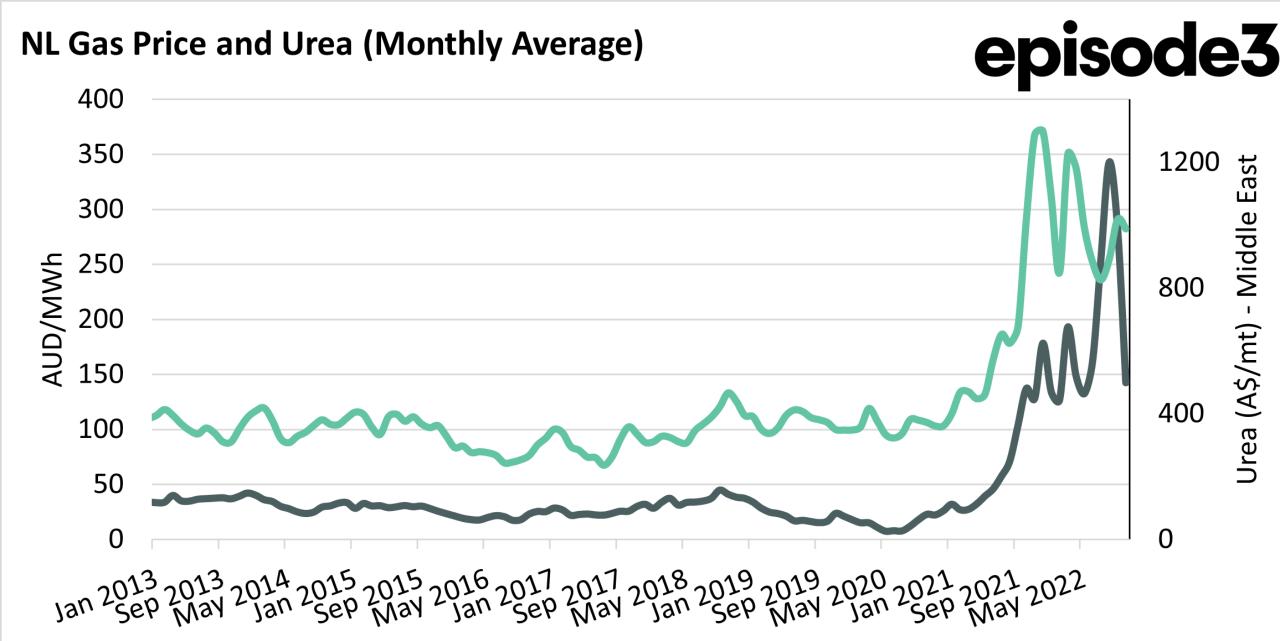

# What drove fertilizer markets higher?

## **NL Gas Price (Monthly Average)**

Source: Refinitiv, CRU, TEM

Gas — Urea