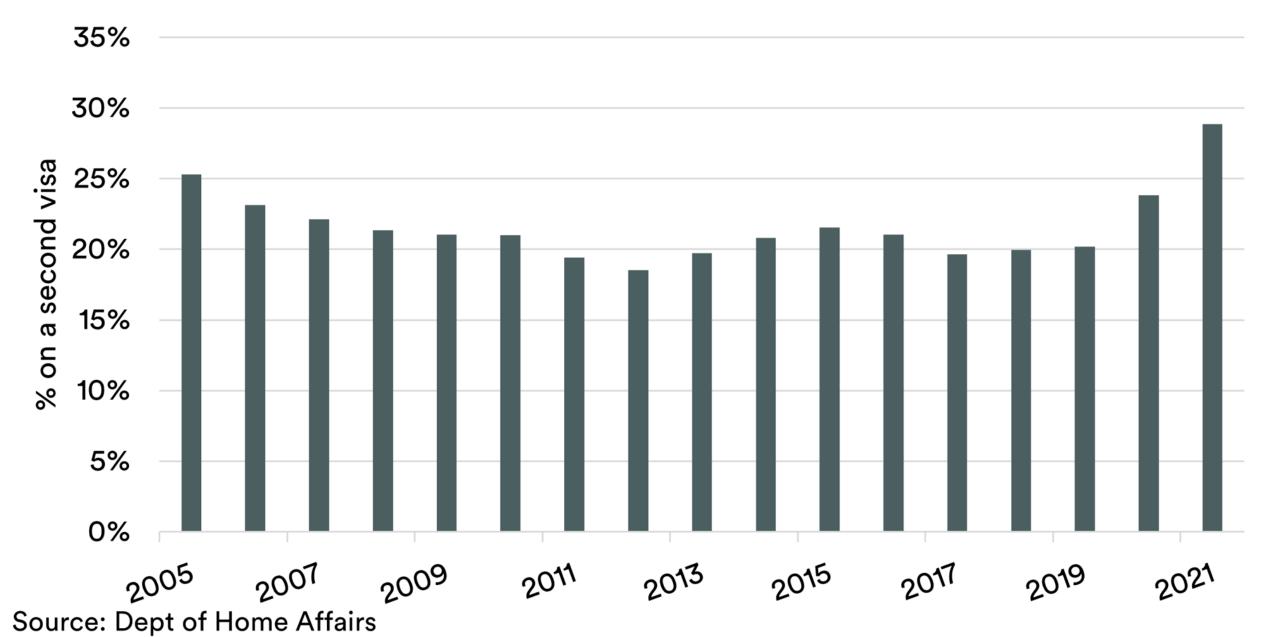

xperience in UK, Europe and Australia.
- Former commercial pig farmer



## What we'll talk about today

- What is driving input costs
- Chemicals
- Fertilizer
- Fuel
- Labour

Subscribe to the free

service

www.episode3.net

Follow us on Twitter

@Episode3net

@Meat\_Watcher

@WheatWatcher

@AgWatchers



Inputs



episode3

# What drove fertilizer markets higher?





## **NL Gas Price (Monthly Average)**





Source: Refinitiv, CRU, TEM

Gas — Urea

#### **Gas and Glyphosate**









**—**Petrol

Diesel











Source: Central banks







## **Unemployment Rate**



#### Net Migration - Australia



Source: ABS, AgWatchers

#### Visa Arrivals Australia - Annual Change 2020 to 2021





Source: ABS, EP3

## **Granted Backpacker Visas**



British citizens as % of all backpackers