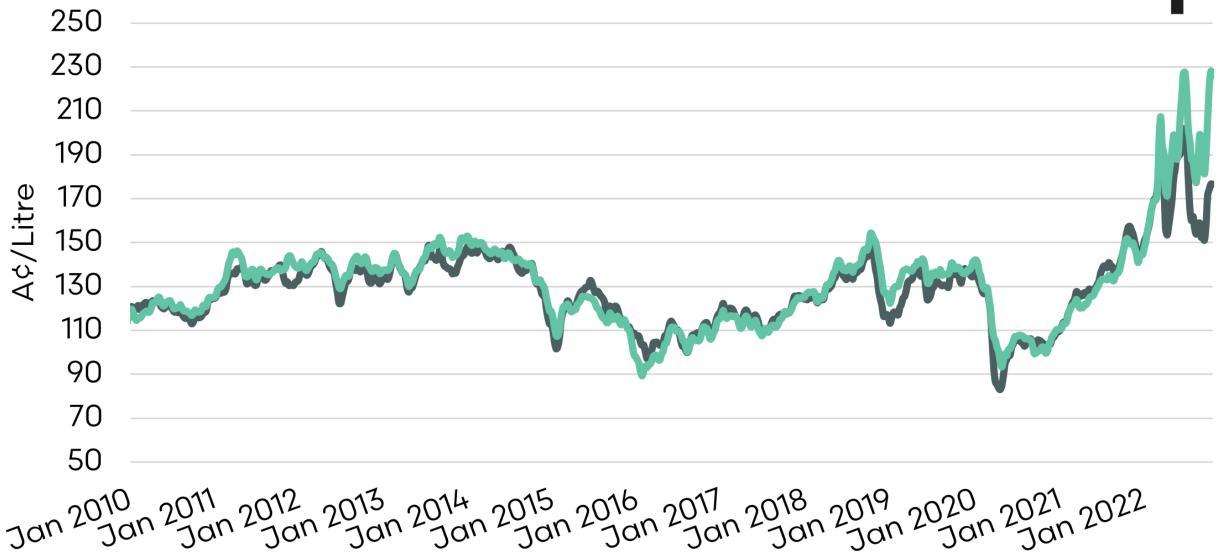

mplimentary access to our public reports
  - Bespoke work for clients

Subscribe to the free

service

www.episode3.net

Follow us on Twitter

- @Episode3net
- @Meat\_Watcher
- @WheatWatcher
- @AgWatchers

## Who am I

- Background in commodity markets.
- Education in computing science and agribusiness
- Experience in UK, Europe and Australia.
- Former commercial pig farmer



## What we'll talk about today

- What is driving input costs
- Chemicals
- Fertilizer
- Fuel
- Labour

Subscribe to the free

service

www.episode3.net

Follow us on Twitter

@Episode3net

@Meat\_Watcher

@WheatWatcher

@AgWatchers



Inputs



episode3

# What drove fertilizer markets higher?





## **NL Gas Price (Monthly Average)**





Source: Refinitiv, CRU, TEM

Gas — Urea

#### **Gas and Glyphosate**









**—**Petrol

Diesel











Source: Central banks







## **Unemployment Rate**



#### Net Migration - Australia



Source: ABS, AgWatchers

#### Visa Arrivals Australia - Annual Change 2020 to 2021





Source: ABS, EP3

## **Granted Backpacker Visas**



British citizens as % of all backpackers