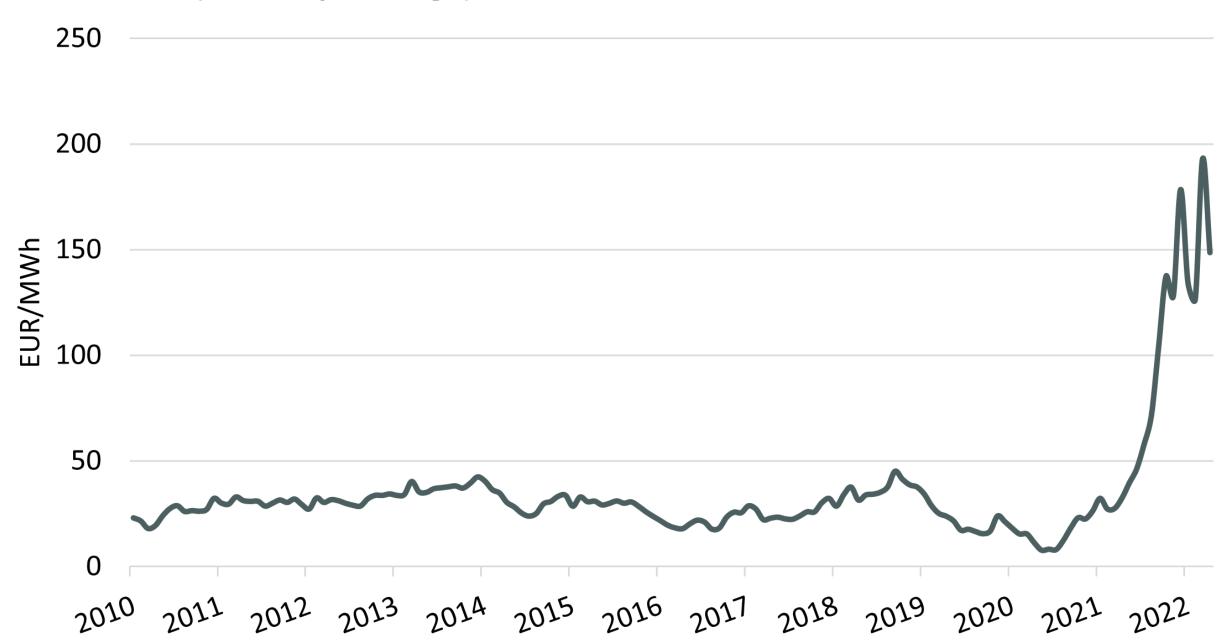

analysis with a focus on Australian agriculture and food.
- Independent.
  - Complimentary access to our public reports
  - Bespoke work for clients

Subscribe to the free

service

www.episode3.net

Follow us on Twitter

- @Episode3net
- @Meat\_Watcher
- @WheatWatcher
- @AgWatchers

## Who am I

- Background in commodity markets.
- Education in computing science and agribusiness
- Experience in UK, Europe and Australia.
- Former commercial pig farmer



## What we'll talk about today

- What is driving input costs
- Chemicals
- Fertilizer
- Fuel
- Labour

Subscribe to the free

service

www.episode3.net

Follow us on Twitter

@Episode3net

@Meat\_Watcher

@WheatWatcher

@AgWatchers



Inputs



episode3

# What drove fertilizer markets higher?





## **NL Gas Price (Monthly Average)**





Source: Refinitiv, CRU, TEM

Gas — Urea

#### **Gas and Glyphosate**









**—**Petrol

Diesel











Source: Central banks







## **Unemployment Rate**



#### Net Migration - Australia



Source: ABS, AgWatchers

#### Visa Arrivals Australia - Annual Change 2020 to 2021





Source: ABS, EP3

## **Granted Backpacker Visas**



British citizens as % of all backpackers