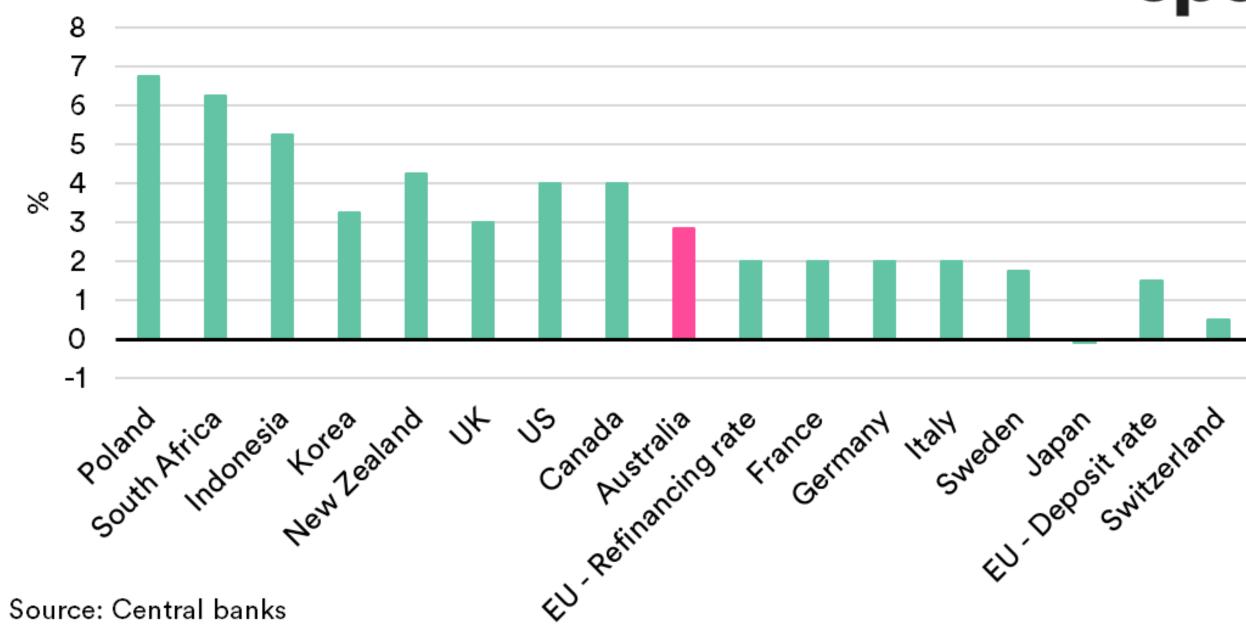

c reports
  - Bespoke work for clients

Subscribe to the free

service

www.episode3.net

Follow us on Twitter

- @Episode3net
- @Meat\_Watcher
- @WheatWatcher
- @AgWatchers

## Who am I

- Background in commodity markets.
- Education in computing science and agribusiness
- Experience in UK, Europe and Australia.
- Former commercial pig farmer



## What we'll talk about today

- What is driving input costs
- Chemicals
- Fertilizer
- Fuel
- Labour

Subscribe to the free

service

www.episode3.net

Follow us on Twitter

@Episode3net

@Meat\_Watcher

@WheatWatcher

@AgWatchers



Inputs



episode3

# What drove fertilizer markets higher?





## **NL Gas Price (Monthly Average)**





Source: Refinitiv, CRU, TEM

Gas — Urea

#### **Gas and Glyphosate**









**—**Petrol

Diesel











Source: Central banks







## **Unemployment Rate**



#### Net Migration - Australia



Source: ABS, AgWatchers

#### Visa Arrivals Australia - Annual Change 2020 to 2021





Source: ABS, EP3

## **Granted Backpacker Visas**



British citizens as % of all backpackers