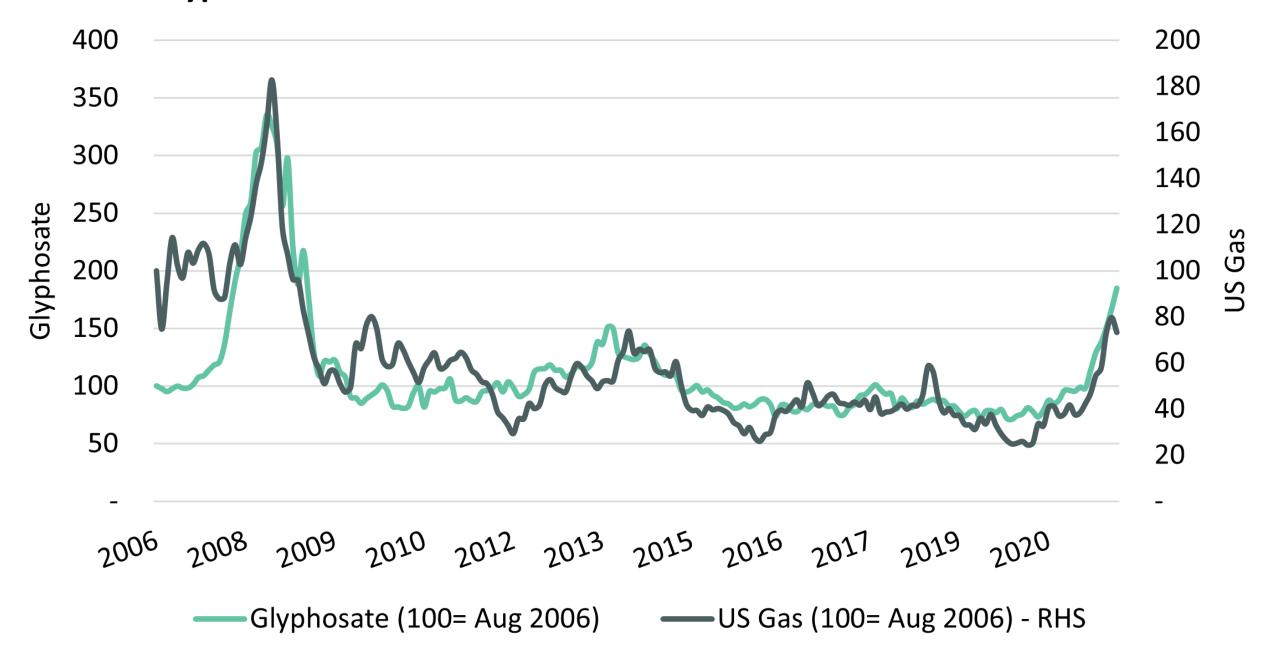

- Complimentary access to our public reports
  - Bespoke work for clients

Subscribe to the free

service

www.episode3.net

Follow us on Twitter

- @Episode3net
- @Meat\_Watcher
- @WheatWatcher
- @AgWatchers

## Who am I

- Background in commodity markets.
- Education in computing science and agribusiness
- Experience in UK, Europe and Australia.
- Former commercial pig farmer



## What we'll talk about today

- What is driving input costs
- Chemicals
- Fertilizer
- Fuel
- Labour

Subscribe to the free

service

www.episode3.net

Follow us on Twitter

@Episode3net

@Meat\_Watcher

@WheatWatcher

@AgWatchers



Inputs



episode3

# What drove fertilizer markets higher?





## **NL Gas Price (Monthly Average)**





Source: Refinitiv, CRU, TEM

Gas — Urea

#### **Gas and Glyphosate**









**—**Petrol

Diesel











Source: Central banks







## **Unemployment Rate**



#### Net Migration - Australia



Source: ABS, AgWatchers

#### Visa Arrivals Australia - Annual Change 2020 to 2021





Source: ABS, EP3

## **Granted Backpacker Visas**



British citizens as % of all backpackers