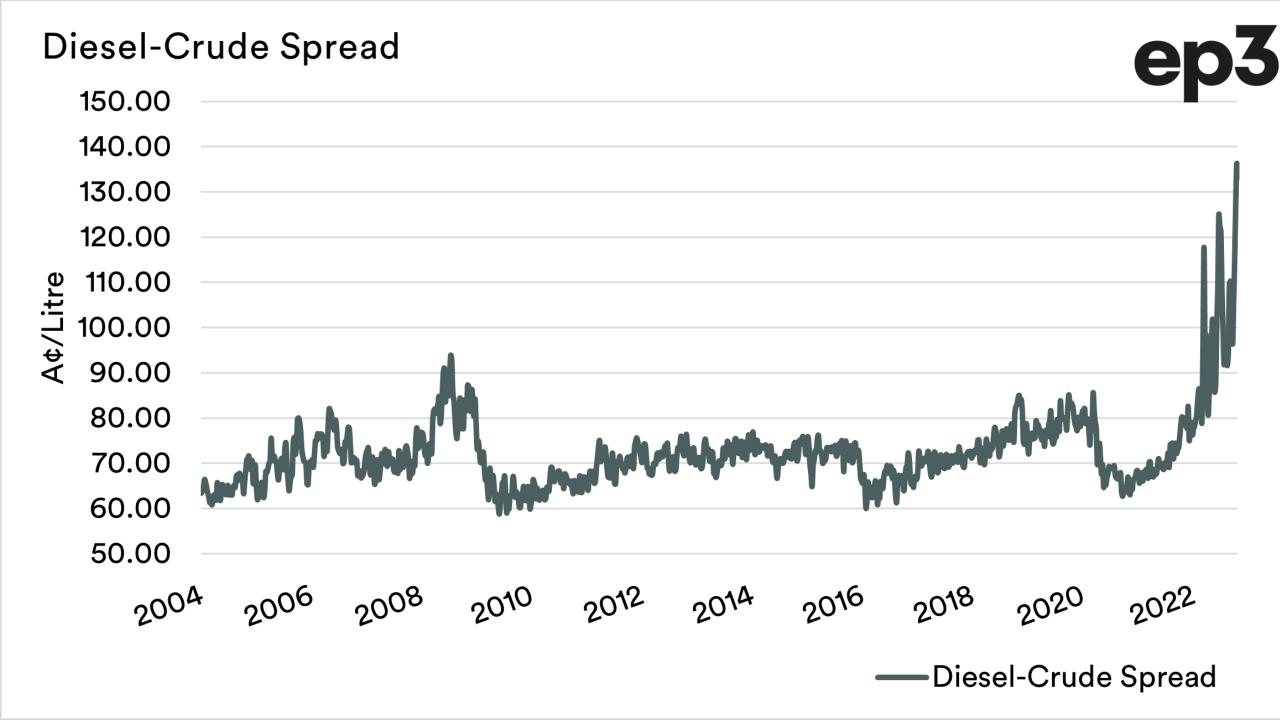

ur public reports
  - Bespoke work for clients

Subscribe to the free

service

www.episode3.net

Follow us on Twitter

- @Episode3net
- @Meat\_Watcher
- @WheatWatcher
- @AgWatchers

## Who am I

- Background in commodity markets.
- Education in computing science and agribusiness
- Experience in UK, Europe and Australia.
- Former commercial pig farmer



## What we'll talk about today

- What is driving input costs
- Chemicals
- Fertilizer
- Fuel
- Labour

Subscribe to the free

service

www.episode3.net

Follow us on Twitter

@Episode3net

@Meat\_Watcher

@WheatWatcher

@AgWatchers



Inputs



episode3

# What drove fertilizer markets higher?





## **NL Gas Price (Monthly Average)**





Source: Refinitiv, CRU, TEM

Gas — Urea

#### **Gas and Glyphosate**









**—**Petrol

Diesel











Source: Central banks







## **Unemployment Rate**



#### Net Migration - Australia



Source: ABS, AgWatchers

#### Visa Arrivals Australia - Annual Change 2020 to 2021





Source: ABS, EP3

## **Granted Backpacker Visas**



British citizens as % of all backpackers