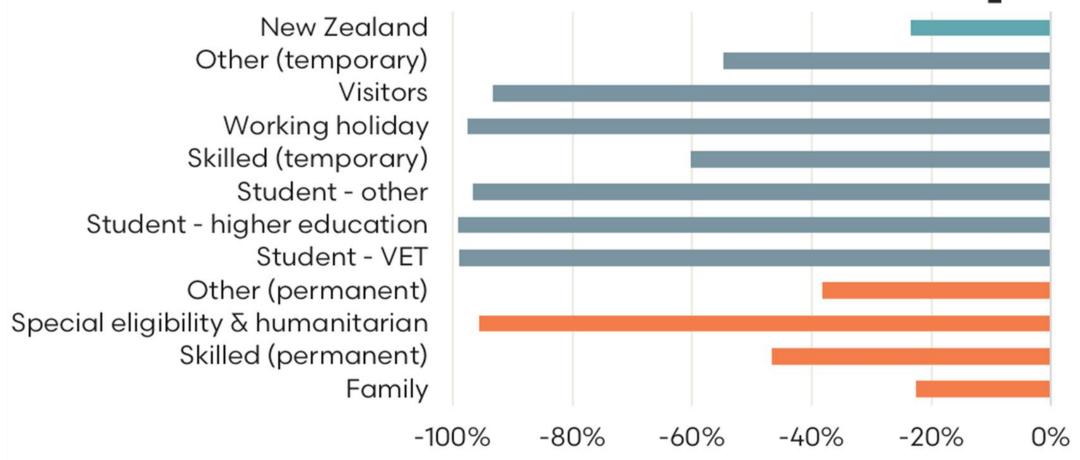

ho am I

- Background in commodity markets.
- Education in computing science and agribusiness
- Experience in UK, Europe and Australia.
- Former commercial pig farmer



## What we'll talk about today

- What is driving input costs
- Chemicals
- Fertilizer
- Fuel
- Labour

Subscribe to the free

service

www.episode3.net

Follow us on Twitter

@Episode3net

@Meat\_Watcher

@WheatWatcher

@AgWatchers



Inputs



episode3

# What drove fertilizer markets higher?





## **NL Gas Price (Monthly Average)**





Source: Refinitiv, CRU, TEM

Gas — Urea

#### **Gas and Glyphosate**









**—**Petrol

Diesel











Source: Central banks







## **Unemployment Rate**



#### Net Migration - Australia



Source: ABS, AgWatchers

#### Visa Arrivals Australia - Annual Change 2020 to 2021





Source: ABS, EP3

## **Granted Backpacker Visas**



British citizens as % of all backpackers